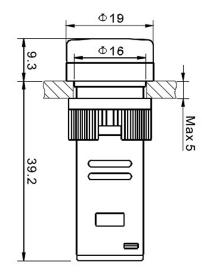

### SECTIONS AND DIMENSIONS

| PRODUCT CODE  | DİAMETER (mm) | DESCRIPTION              | COLOUR |
|---------------|---------------|--------------------------|--------|
| 16 - 110V - S | 16            | Led Signal 110V<br>AC-DC | Yellow |